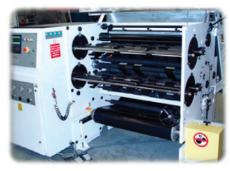

**HOLO-HIT** 

Embossing Systems - Single Hit

and Double Hit - Hot & Cold

De-spooling units for Holographic Tapes. De-spool/Re-spool salvage units. Traversing slit-edge waste rewind units.

"HOLO-LABEL" High speed precision label application for passport security.

#### "HOLO-HIT" Embosser rewind with inspection and control diagnostics.

DOUBLE R Unit 4 Broadfield Distribution Centre, Pilsworth Road, Heywood, Lancashire, OL10 2TA, UK Tel: + 44 (0)1706 623625 | Fax: + 44 (0)1706 366881 | Web site: www.drc.co.uk | e-mail: sales@drc.co.uk