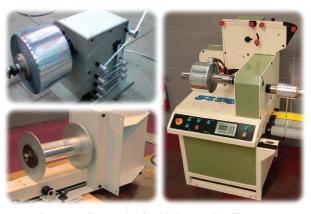

**HOLO-HIT** 

Embossing Systems - Single Hit

and Double Hit - Hot & Cold

De-spooling units for Holographic Tapes. De-spool/Re-spool salvage units. Traversing slit-edge waste rewind units.

"HOLO-LABEL" High speed precision label application for passport security.