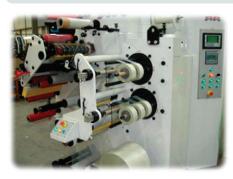

#### **HOLO-SLIT**

Slitting and Rewinding Holographic Films and Foils, Reflective - Optical 3D - Transparent or Animated. Hot Stamping Foil. TTR films. Inspection and Editing

### **HOLO-SPOOL**

Precision Holographic Traverse - Winding Spooling Systems

Versatile machines that can process a wide range of materials, both adhesive and non adhesive, coated, embossed, holographic tapes and security threads.