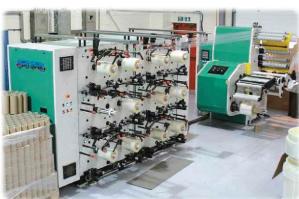

### **HOLO-SPOOL**

Precision Holographic Traverse - Winding Spooling Systems

Versatile machines that can process a wide range of materials, both adhesive and non adhesive, coated, embossed, holographic tapes and security threads.